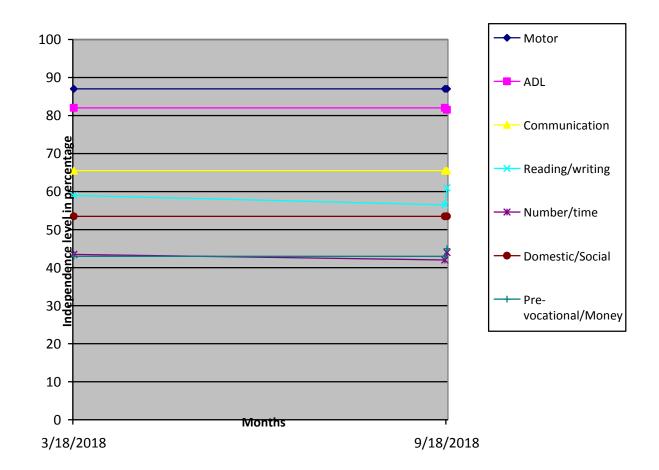

| Class                                               | Secondary                                                                                                                           |                                       |                              |                   |  |  |  |
|-----------------------------------------------------|-------------------------------------------------------------------------------------------------------------------------------------|---------------------------------------|------------------------------|-------------------|--|--|--|
| Report Period                                       | Mar 2018 to Sep 2018                                                                                                                |                                       |                              |                   |  |  |  |
| Severity of<br>Intellectual<br>Disability           | Moderate Intellectual disability                                                                                                    |                                       |                              |                   |  |  |  |
| (** - % represents<br>assessment<br>based on normal |                                                                                                                                     | Sep 2017<br>(Initial<br>Assessment**) | Mar 2018<br>(%)              | 8 Sep 2018<br>(%) |  |  |  |
| development of 100%)                                | 1.Motor Activities                                                                                                                  | 87 87                                 |                              | 87                |  |  |  |
| 100%)                                               | 2.Activities of Daily Living                                                                                                        |                                       |                              | 81.5              |  |  |  |
|                                                     | 3.Communication                                                                                                                     | 65.5                                  | 65.5                         | 65.5              |  |  |  |
|                                                     | 4.Reading/<br>Writing                                                                                                               | 56.5                                  | 59                           | 61                |  |  |  |
|                                                     | 5.Number/ Time                                                                                                                      | Time 42                               |                              | 44                |  |  |  |
|                                                     | 6.Domestic /<br>Social Skills                                                                                                       | 53.5                                  | 53.5                         | 53.5              |  |  |  |
|                                                     | 7.Pre Vocational /<br>Money Concept                                                                                                 | 43                                    | 43                           | 45                |  |  |  |
| Extra-Curricular /<br>Participation                 | Nature of Program                                                                                                                   | No. of prograr participation          | No. of program participation |                   |  |  |  |
|                                                     | Cultural                                                                                                                            | -                                     | -                            |                   |  |  |  |
|                                                     | Sports                                                                                                                              | -                                     | -                            |                   |  |  |  |
|                                                     | Drawing                                                                                                                             | -                                     | -                            |                   |  |  |  |
| Progress Report                                     | Since joining, he has improved 1.16% on average out of seven areas in period of 12 months based on BASIC-MR Scale provided by NIMH. |                                       |                              |                   |  |  |  |